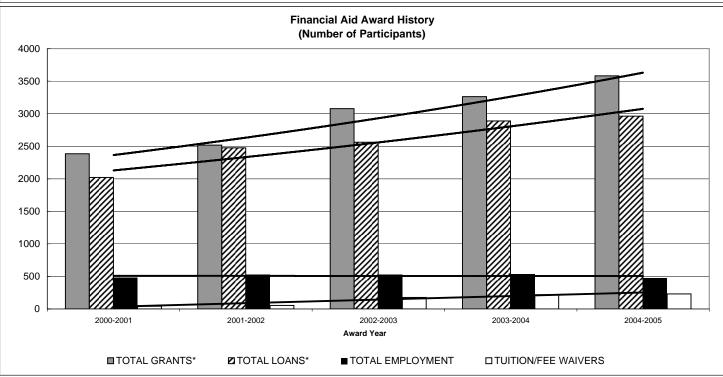

#### **TABLE OF CONTENTS**

|                                                                                                        | Page                           |
|--------------------------------------------------------------------------------------------------------|--------------------------------|
| ADMINISTRATION                                                                                         |                                |
| Board of Trustees                                                                                      | 1                              |
| Executive Officers Administrative Structure                                                            | 2<br>3                         |
| Administrative Structure ADMISSIONS                                                                    | 3                              |
| Freshmen                                                                                               |                                |
| Application History                                                                                    | 4                              |
| Application History by Gender                                                                          | 5                              |
| Application History by Ethnic Origin                                                                   | 6                              |
| SAT Scores: Lander, State, National Averages (1991-1995); (1996-2004)                                  | 7-8                            |
| First-time Freshmen by SC High School                                                                  | 9-15                           |
| Transfers                                                                                              |                                |
| Application History                                                                                    | 16                             |
| Application History by Gender Application History by Ethnic Origin                                     | 17                             |
| Enrollment History by South Carolina Institutions                                                      | 18<br>19                       |
| ENROLLMENT                                                                                             | 13                             |
| Fall 2004 Headcount                                                                                    | 20                             |
| Fall 2004 Credit Hour Production History by Discipline                                                 | 21-22                          |
| Fall 2004 FTE History by Discipline                                                                    | 23-24                          |
| Spring 2005 Headcount                                                                                  | 25                             |
| Spring 2005 Credit Hour Production History by Discipline                                               | 26-27                          |
| Spring 2005 FTE History by Discipline                                                                  | 28-29                          |
| Fall and Spring Headcount and FTE History                                                              | 30                             |
| Summer 2005 Credit Hour Production History by Discipline                                               | 31-32<br>33-34                 |
| Summer 2005 FTE History by Discipline Summer Headcount and Credit Hour Production History              | 35-34<br>35                    |
| Fall Headcount History by Class                                                                        | 36                             |
| Spring Headcount History by Class                                                                      | 37                             |
| Summer Headcount History by Class                                                                      | 38                             |
| Fall Headcount History by Major                                                                        | 39-40                          |
| Fall Headcount History by Minor                                                                        | 41                             |
| Spring Headcount History by Major                                                                      | 42-43                          |
| Summer Headcount History by Major                                                                      | 44-45                          |
| Average Student Age History                                                                            | 46                             |
| Fall Enrollment by Age and Gender                                                                      | 47                             |
| African-American Student Enrollment History Geographical Distribution History by Country of Origin     | 48<br>49                       |
| Geographical Distribution History by Country of Origin                                                 | 50                             |
| Geographical Distribution History by South Carolina County                                             | 51                             |
| In-State/Out-of-State Headcount History                                                                | 52                             |
| Degrees Conferred History by Division                                                                  | 53-54                          |
| Minors Conferred History                                                                               | 55                             |
| STUDENT LIFE AND SERVICES                                                                              |                                |
| Fall and Spring Residential Unit Occupancy History                                                     | 56                             |
| Library Statistics History                                                                             | 57                             |
| ALUMNI  Coographical Distribution History by Country                                                   | 58                             |
| Geographical Distribution History by Country Geographical Distribution History by State                | 56<br>59                       |
| Geographical Distribution History by State  Geographical Distribution History by South Carolina County | 60                             |
| FACULTY AND EMPLOYEES                                                                                  | 30                             |
| Fall FTE Student Faculty Ratio History                                                                 | 61                             |
| Fall 2004 Teaching Faculty by School/Division and Rank                                                 | 62                             |
| Fall 2004 Faculty by School/Division by Tenure Status and Terminal Degree                              | 63-64                          |
| Fall 2004 Faculty Headcount by Rank and Gender                                                         | 65                             |
| Average Nine-month Faculty Salaries History by Rank                                                    | 66                             |
| Fall 2004 FTE Employees                                                                                | 67                             |
| FINANCIAL DATA                                                                                         | 00                             |
| Full-Time Academic Fees History Financial Aid Award History and Graph                                  | 68<br>69-70                    |
| Current Fund Revenues and Expenditures                                                                 | 71                             |
| FACILITIES                                                                                             | * 1                            |
| Inventory of Major Buildings                                                                           | 72                             |
| PERFORMANCE INDICATORS                                                                                 |                                |
| 2004-2005 Lander University Rating                                                                     | 73-76                          |
| GRADUATION/RETENTION RATÉS                                                                             |                                |
| NCAA Graduation Rates                                                                                  |                                |
| Data are provided in accordance with the Clery Act (formerly known as the Student Right-to             | -know and Campus Security Act) |
| Fall 1995: First-time, Full-time Freshmen Graduation Rates                                             | 77                             |
| Fall 1996: First-time, Full-time Freshmen Graduation Rates                                             | 78                             |
| Fall 1997: First-time, Full-time Freshmen Graduation Rates                                             | 79                             |
| Fall 1998: First-time, Full-time Freshmen Graduation Rates                                             | 80                             |
| Four-Year Averages Freshmen Retention and Attrition                                                    | 81<br>82                       |
| First-time, Full-time Transfers                                                                        | 0 <u>2</u>                     |
| Transfer Retention and Attrition                                                                       | 83                             |
|                                                                                                        |                                |