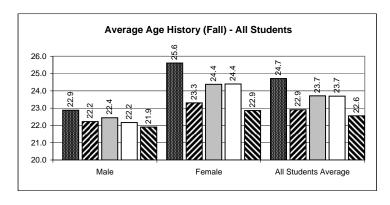

21924.0 10525.0 1284.0 33733.0 21870.0 10497.0 800.0 33167.0 -1.7% 23013.0 10477.0

\* Credit Hour Production (CHP) is the sum of credit hours produced in the discipline.

GRAND TOTAL

2.1%

383.0 33873.0