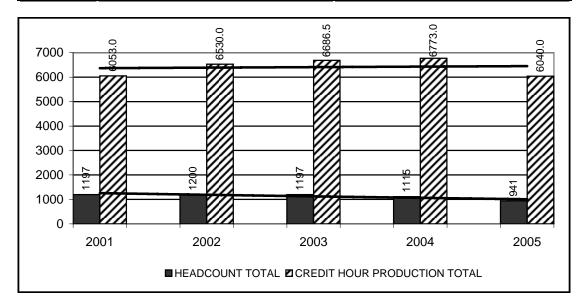

#### **TABLE OF CONTENTS**

|                                                                                                        | Page                           |
|--------------------------------------------------------------------------------------------------------|--------------------------------|
| ADMINISTRATION                                                                                         |                                |
| Board of Trustees                                                                                      | 1                              |
| Executive Officers Administrative Structure                                                            | 2<br>3                         |
| Administrative Structure ADMISSIONS                                                                    | 3                              |
| Freshmen                                                                                               |                                |
| Application History                                                                                    | 4                              |
| Application History by Gender                                                                          | 5                              |
| Application History by Ethnic Origin                                                                   | 6                              |
| SAT Scores: Lander, State, National Averages (1991-1995); (1996-2004)                                  | 7-8                            |
| First-time Freshmen by SC High School                                                                  | 9-15                           |
| Transfers                                                                                              |                                |
| Application History                                                                                    | 16                             |
| Application History by Gender Application History by Ethnic Origin                                     | 17                             |
| Enrollment History by South Carolina Institutions                                                      | 18<br>19                       |
| ENROLLMENT                                                                                             | 13                             |
| Fall 2004 Headcount                                                                                    | 20                             |
| Fall 2004 Credit Hour Production History by Discipline                                                 | 21-22                          |
| Fall 2004 FTE History by Discipline                                                                    | 23-24                          |
| Spring 2005 Headcount                                                                                  | 25                             |
| Spring 2005 Credit Hour Production History by Discipline                                               | 26-27                          |
| Spring 2005 FTE History by Discipline                                                                  | 28-29                          |
| Fall and Spring Headcount and FTE History                                                              | 30                             |
| Summer 2005 Credit Hour Production History by Discipline                                               | 31-32<br>33-34                 |
| Summer 2005 FTE History by Discipline Summer Headcount and Credit Hour Production History              | 35-34<br>35                    |
| Fall Headcount History by Class                                                                        | 36                             |
| Spring Headcount History by Class                                                                      | 37                             |
| Summer Headcount History by Class                                                                      | 38                             |
| Fall Headcount History by Major                                                                        | 39-40                          |
| Fall Headcount History by Minor                                                                        | 41                             |
| Spring Headcount History by Major                                                                      | 42-43                          |
| Summer Headcount History by Major                                                                      | 44-45                          |
| Average Student Age History                                                                            | 46                             |
| Fall Enrollment by Age and Gender                                                                      | 47                             |
| African-American Student Enrollment History Geographical Distribution History by Country of Origin     | 48<br>49                       |
| Geographical Distribution History by Country of Origin                                                 | 50                             |
| Geographical Distribution History by South Carolina County                                             | 51                             |
| In-State/Out-of-State Headcount History                                                                | 52                             |
| Degrees Conferred History by Division                                                                  | 53-54                          |
| Minors Conferred History                                                                               | 55                             |
| STUDENT LIFE AND SERVICES                                                                              |                                |
| Fall and Spring Residential Unit Occupancy History                                                     | 56                             |
| Library Statistics History                                                                             | 57                             |
| ALUMNI  Coographical Distribution History by Country                                                   | 58                             |
| Geographical Distribution History by Country Geographical Distribution History by State                | 56<br>59                       |
| Geographical Distribution History by State  Geographical Distribution History by South Carolina County | 60                             |
| FACULTY AND EMPLOYEES                                                                                  | 30                             |
| Fall FTE Student Faculty Ratio History                                                                 | 61                             |
| Fall 2004 Teaching Faculty by School/Division and Rank                                                 | 62                             |
| Fall 2004 Faculty by School/Division by Tenure Status and Terminal Degree                              | 63-64                          |
| Fall 2004 Faculty Headcount by Rank and Gender                                                         | 65                             |
| Average Nine-month Faculty Salaries History by Rank                                                    | 66                             |
| Fall 2004 FTE Employees                                                                                | 67                             |
| FINANCIAL DATA                                                                                         | 00                             |
| Full-Time Academic Fees History Financial Aid Award History and Graph                                  | 68<br>69-70                    |
| Current Fund Revenues and Expenditures                                                                 | 71                             |
| FACILITIES                                                                                             | * 1                            |
| Inventory of Major Buildings                                                                           | 72                             |
| PERFORMANCE INDICATORS                                                                                 |                                |
| 2004-2005 Lander University Rating                                                                     | 73-76                          |
| GRADUATION/RETENTION RATÉS                                                                             |                                |
| NCAA Graduation Rates                                                                                  |                                |
| Data are provided in accordance with the Clery Act (formerly known as the Student Right-to             | -know and Campus Security Act) |
| Fall 1995: First-time, Full-time Freshmen Graduation Rates                                             | 77                             |
| Fall 1996: First-time, Full-time Freshmen Graduation Rates                                             | 78                             |
| Fall 1997: First-time, Full-time Freshmen Graduation Rates                                             | 79                             |
| Fall 1998: First-time, Full-time Freshmen Graduation Rates                                             | 80                             |
| Four-Year Averages Freshmen Retention and Attrition                                                    | 81<br>82                       |
| First-time, Full-time Transfers                                                                        | 0 <u>2</u>                     |
| Transfer Retention and Attrition                                                                       | 83                             |
|                                                                                                        |                                |