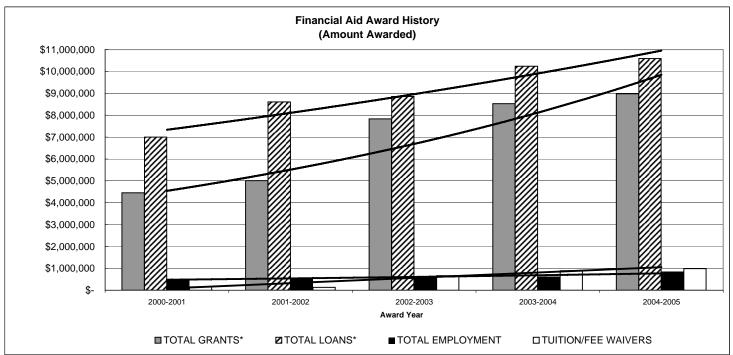

#### **TABLE OF CONTENTS**

|                                                                                                        | Page                           |
|--------------------------------------------------------------------------------------------------------|--------------------------------|
| ADMINISTRATION                                                                                         |                                |
| Board of Trustees                                                                                      | 1                              |
| Executive Officers Administrative Structure                                                            | 2<br>3                         |
| Administrative Structure ADMISSIONS                                                                    | 3                              |
| Freshmen                                                                                               |                                |
| Application History                                                                                    | 4                              |
| Application History by Gender                                                                          | 5                              |
| Application History by Ethnic Origin                                                                   | 6                              |
| SAT Scores: Lander, State, National Averages (1991-1995); (1996-2004)                                  | 7-8                            |
| First-time Freshmen by SC High School                                                                  | 9-15                           |
| Transfers                                                                                              |                                |
| Application History                                                                                    | 16                             |
| Application History by Gender Application History by Ethnic Origin                                     | 17                             |
| Enrollment History by South Carolina Institutions                                                      | 18<br>19                       |
| ENROLLMENT                                                                                             | 13                             |
| Fall 2004 Headcount                                                                                    | 20                             |
| Fall 2004 Credit Hour Production History by Discipline                                                 | 21-22                          |
| Fall 2004 FTE History by Discipline                                                                    | 23-24                          |
| Spring 2005 Headcount                                                                                  | 25                             |
| Spring 2005 Credit Hour Production History by Discipline                                               | 26-27                          |
| Spring 2005 FTE History by Discipline                                                                  | 28-29                          |
| Fall and Spring Headcount and FTE History                                                              | 30                             |
| Summer 2005 Credit Hour Production History by Discipline                                               | 31-32<br>33-34                 |
| Summer 2005 FTE History by Discipline Summer Headcount and Credit Hour Production History              | 35-34<br>35                    |
| Fall Headcount History by Class                                                                        | 36                             |
| Spring Headcount History by Class                                                                      | 37                             |
| Summer Headcount History by Class                                                                      | 38                             |
| Fall Headcount History by Major                                                                        | 39-40                          |
| Fall Headcount History by Minor                                                                        | 41                             |
| Spring Headcount History by Major                                                                      | 42-43                          |
| Summer Headcount History by Major                                                                      | 44-45                          |
| Average Student Age History                                                                            | 46                             |
| Fall Enrollment by Age and Gender                                                                      | 47                             |
| African-American Student Enrollment History Geographical Distribution History by Country of Origin     | 48<br>49                       |
| Geographical Distribution History by Country of Origin                                                 | 50                             |
| Geographical Distribution History by South Carolina County                                             | 51                             |
| In-State/Out-of-State Headcount History                                                                | 52                             |
| Degrees Conferred History by Division                                                                  | 53-54                          |
| Minors Conferred History                                                                               | 55                             |
| STUDENT LIFE AND SERVICES                                                                              |                                |
| Fall and Spring Residential Unit Occupancy History                                                     | 56                             |
| Library Statistics History                                                                             | 57                             |
| ALUMNI  Coographical Distribution History by Country                                                   | 58                             |
| Geographical Distribution History by Country Geographical Distribution History by State                | 56<br>59                       |
| Geographical Distribution History by State  Geographical Distribution History by South Carolina County | 60                             |
| FACULTY AND EMPLOYEES                                                                                  | 30                             |
| Fall FTE Student Faculty Ratio History                                                                 | 61                             |
| Fall 2004 Teaching Faculty by School/Division and Rank                                                 | 62                             |
| Fall 2004 Faculty by School/Division by Tenure Status and Terminal Degree                              | 63-64                          |
| Fall 2004 Faculty Headcount by Rank and Gender                                                         | 65                             |
| Average Nine-month Faculty Salaries History by Rank                                                    | 66                             |
| Fall 2004 FTE Employees                                                                                | 67                             |
| FINANCIAL DATA                                                                                         | 00                             |
| Full-Time Academic Fees History Financial Aid Award History and Graph                                  | 68<br>69-70                    |
| Current Fund Revenues and Expenditures                                                                 | 71                             |
| FACILITIES                                                                                             | * 1                            |
| Inventory of Major Buildings                                                                           | 72                             |
| PERFORMANCE INDICATORS                                                                                 |                                |
| 2004-2005 Lander University Rating                                                                     | 73-76                          |
| GRADUATION/RETENTION RATÉS                                                                             |                                |
| NCAA Graduation Rates                                                                                  |                                |
| Data are provided in accordance with the Clery Act (formerly known as the Student Right-to             | -know and Campus Security Act) |
| Fall 1995: First-time, Full-time Freshmen Graduation Rates                                             | 77                             |
| Fall 1996: First-time, Full-time Freshmen Graduation Rates                                             | 78                             |
| Fall 1997: First-time, Full-time Freshmen Graduation Rates                                             | 79                             |
| Fall 1998: First-time, Full-time Freshmen Graduation Rates                                             | 80                             |
| Four-Year Averages Freshmen Retention and Attrition                                                    | 81<br>82                       |
| First-time, Full-time Transfers                                                                        | 0 <u>2</u>                     |
| Transfer Retention and Attrition                                                                       | 83                             |
|                                                                                                        |                                |