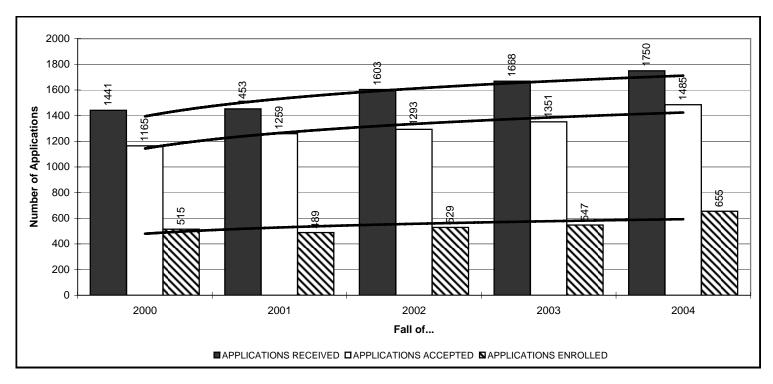

### FRESHMEN APPLICATION HISTORY

| FOR<br>FALL | APPLICATIONS<br>RECEIVED | APPLICATIONS<br>ACCEPTED | % ACCEPTED OF RECEIVED | APPLICATIONS<br>ENROLLED | % ENROLLED OF RECEIVED | % ENROLLED OF ACCEPTED |
|-------------|--------------------------|--------------------------|------------------------|--------------------------|------------------------|------------------------|
|             |                          |                          |                        |                          |                        |                        |
| 2000        | 1441                     | 1165                     | 80.8%                  | 515                      | 35.7%                  | 44.2%                  |
|             |                          |                          |                        |                          |                        |                        |
| 2001        | 1453                     | 1259                     | 86.6%                  | 489                      | 33.7%                  | 38.8%                  |
|             |                          |                          |                        |                          |                        |                        |
| 2002        | 1603                     | 1293                     | 80.7%                  | 529                      | 33.0%                  | 40.9%                  |
|             |                          |                          |                        |                          |                        |                        |
| 2003        | 1668                     | 1351                     | 81.0%                  | 547                      | 32.8%                  | 40.5%                  |
|             |                          |                          |                        |                          |                        |                        |
| 2004        | 1750                     | 1485                     | 84.9%                  | 655                      | 37.4%                  | 44.1%                  |