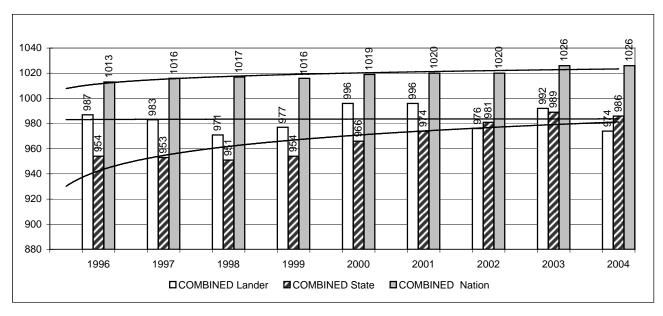

## FRESHMEN AVERAGE SAT COMPARISONS (1996-2004)

|      | NUMBER             | •      | VERBAL | -      |        | MATH  |        |        | COMBINED |        |  |
|------|--------------------|--------|--------|--------|--------|-------|--------|--------|----------|--------|--|
| YEAR | OF NEW<br>FRESHMEN | Lander | State  | Nation | Lander | State | Nation | Lander | State    | Nation |  |
|      |                    |        |        |        |        |       |        |        |          |        |  |
| 1996 | 451                | 497    | 480    | 505    | 490    | 474   | 508    | 987    | 954      | 1013   |  |
|      |                    |        |        |        |        |       |        |        |          |        |  |
| 1997 | 454                | 493    | 479    | 505    | 490    | 474   | 511    | 983    | 953      | 1016   |  |
|      |                    |        |        |        |        |       |        |        |          |        |  |
| 1998 | 491                | 488    | 478    | 505    | 483    | 473   | 512    | 971    | 951      | 1017   |  |
|      |                    |        |        |        |        |       |        |        |          |        |  |
| 1999 | 497                | 488    | 479    | 505    | 489    | 475   | 511    | 977    | 954      | 1016   |  |
|      |                    |        |        |        |        |       |        |        |          |        |  |
| 2000 | 515                | 497    | 484    | 505    | 499    | 482   | 514    | 996    | 966      | 1019   |  |
|      |                    |        |        |        |        |       |        |        |          |        |  |
| 2001 | 489                | 494    | 486    | 506    | 502    | 488   | 514    | 996    | 974      | 1020   |  |
|      |                    |        |        |        |        |       |        |        |          |        |  |
| 2002 | 529                | 484    | 488    | 504    | 492    | 493   | 516    | 976    | 981      | 1020   |  |
|      |                    |        |        |        |        |       |        |        |          |        |  |
| 2003 | 547                | 491    | 493    | 507    | 501    | 496   | 519    | 992    | 989      | 1026   |  |
|      |                    |        |        |        |        |       |        |        |          |        |  |
| 2004 | 655                | 483    | 491    | 508    | 491    | 495   | 518    | 974    | 986      | 1026   |  |

SAT scores of entering freshmen for Fall 1996 forward are computed **excluding** 1) freshmen admitted with an ACT score and, 2) non-traditional students (over 21 years of age) by the formula required by the South Carolina Commission on Higher Education. This includes scores of all freshmen enrolled at Lander University in the fall semester with the exception of those mentioned above. From Fall 1996 forward, scores are reported on the recentered scale and are not comparable to those of Fall 1995 or earlier.