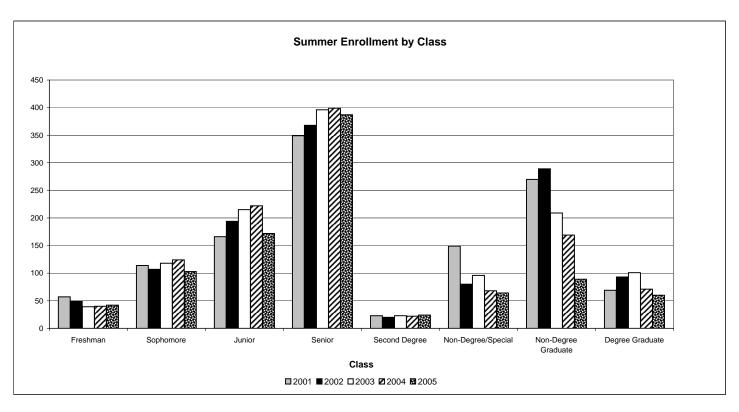

| GRAND TOTAL | 1656.9 | 663.1 | 102.3 | 2422.4 | 1682.7 | 680.1 | 91.8 | 2454.7 | 1.3% | 1777.9 | 689.1 | 57.3 | 2524.3 | 2.8% |
|-------------|--------|-------|-------|--------|--------|-------|------|--------|------|--------|-------|------|--------|------|