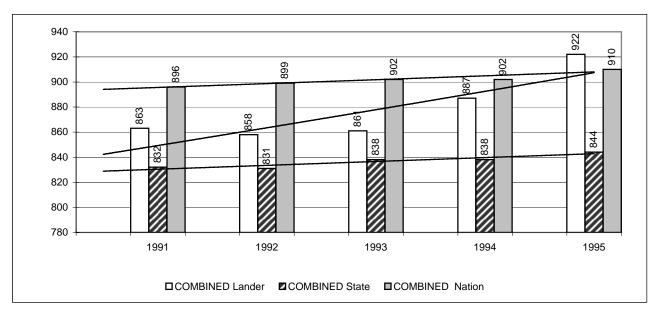

### FRESHMEN AVERAGE SAT COMPARISONS (1991-1995)

|      | NUMBER             | 7      | VERBAL | -      |        | MATH  |        | COMBINED |       |        |
|------|--------------------|--------|--------|--------|--------|-------|--------|----------|-------|--------|
| YEAR | OF NEW<br>FRESHMEN | Lander | State  | Nation | Lander | State | Nation | Lander   | State | Nation |
|      |                    |        |        |        |        |       |        |          |       |        |
| 1991 | 443                | 410    | 395    | 422    | 453    | 437   | 474    | 863      | 832   | 896    |
|      |                    |        |        |        |        |       |        |          |       |        |
| 1992 | 416                | 408    | 384    | 423    | 450    | 437   | 476    | 858      | 831   | 899    |
|      |                    |        |        |        |        |       |        |          |       |        |
| 1993 | 507                | 406    | 396    | 424    | 455    | 442   | 478    | 861      | 838   | 902    |
|      |                    |        |        |        |        |       |        |          |       |        |
| 1994 | 494                | 420    | 395    | 423    | 467    | 443   | 479    | 887      | 838   | 902    |
|      |                    |        |        |        |        |       |        |          |       |        |
| 1995 | 494                | 442    | 401    | 428    | 480    | 443   | 482    | 922      | 844   | 910    |

SAT score averages of entering freshmen for fall 1991 - 1995 are computed **excluding** 1) freshmen admitted with an ACT score, 2) foreign students, 3) students admitted to Lander on a provisional basis, and 4) non-traditional students (over 21 years of age). All scores for this time period are reported on the original SAT score scale.