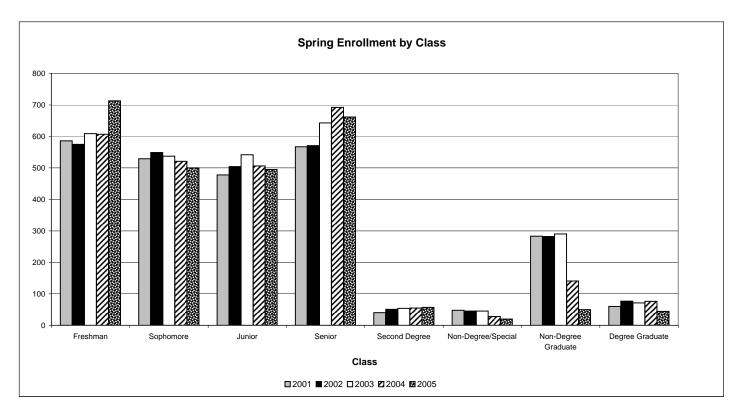

#### **TABLE OF CONTENTS**

|                                                                                                        | Page                           |
|--------------------------------------------------------------------------------------------------------|--------------------------------|
| ADMINISTRATION                                                                                         |                                |
| Board of Trustees                                                                                      | 1                              |
| Executive Officers Administrative Structure                                                            | 2<br>3                         |
| Administrative Structure ADMISSIONS                                                                    | 3                              |
| Freshmen                                                                                               |                                |
| Application History                                                                                    | 4                              |
| Application History by Gender                                                                          | 5                              |
| Application History by Ethnic Origin                                                                   | 6                              |
| SAT Scores: Lander, State, National Averages (1991-1995); (1996-2004)                                  | 7-8                            |
| First-time Freshmen by SC High School                                                                  | 9-15                           |
| Transfers                                                                                              |                                |
| Application History                                                                                    | 16                             |
| Application History by Gender Application History by Ethnic Origin                                     | 17                             |
| Enrollment History by South Carolina Institutions                                                      | 18<br>19                       |
| ENROLLMENT                                                                                             | 13                             |
| Fall 2004 Headcount                                                                                    | 20                             |
| Fall 2004 Credit Hour Production History by Discipline                                                 | 21-22                          |
| Fall 2004 FTE History by Discipline                                                                    | 23-24                          |
| Spring 2005 Headcount                                                                                  | 25                             |
| Spring 2005 Credit Hour Production History by Discipline                                               | 26-27                          |
| Spring 2005 FTE History by Discipline                                                                  | 28-29                          |
| Fall and Spring Headcount and FTE History                                                              | 30                             |
| Summer 2005 Credit Hour Production History by Discipline                                               | 31-32<br>33-34                 |
| Summer 2005 FTE History by Discipline Summer Headcount and Credit Hour Production History              | 35-34<br>35                    |
| Fall Headcount History by Class                                                                        | 36                             |
| Spring Headcount History by Class                                                                      | 37                             |
| Summer Headcount History by Class                                                                      | 38                             |
| Fall Headcount History by Major                                                                        | 39-40                          |
| Fall Headcount History by Minor                                                                        | 41                             |
| Spring Headcount History by Major                                                                      | 42-43                          |
| Summer Headcount History by Major                                                                      | 44-45                          |
| Average Student Age History                                                                            | 46                             |
| Fall Enrollment by Age and Gender                                                                      | 47                             |
| African-American Student Enrollment History Geographical Distribution History by Country of Origin     | 48<br>49                       |
| Geographical Distribution History by Country of Origin                                                 | 50                             |
| Geographical Distribution History by South Carolina County                                             | 51                             |
| In-State/Out-of-State Headcount History                                                                | 52                             |
| Degrees Conferred History by Division                                                                  | 53-54                          |
| Minors Conferred History                                                                               | 55                             |
| STUDENT LIFE AND SERVICES                                                                              |                                |
| Fall and Spring Residential Unit Occupancy History                                                     | 56                             |
| Library Statistics History                                                                             | 57                             |
| ALUMNI  Coographical Distribution History by Country                                                   | 58                             |
| Geographical Distribution History by Country Geographical Distribution History by State                | 56<br>59                       |
| Geographical Distribution History by State  Geographical Distribution History by South Carolina County | 60                             |
| FACULTY AND EMPLOYEES                                                                                  | 30                             |
| Fall FTE Student Faculty Ratio History                                                                 | 61                             |
| Fall 2004 Teaching Faculty by School/Division and Rank                                                 | 62                             |
| Fall 2004 Faculty by School/Division by Tenure Status and Terminal Degree                              | 63-64                          |
| Fall 2004 Faculty Headcount by Rank and Gender                                                         | 65                             |
| Average Nine-month Faculty Salaries History by Rank                                                    | 66                             |
| Fall 2004 FTE Employees                                                                                | 67                             |
| FINANCIAL DATA                                                                                         | 00                             |
| Full-Time Academic Fees History Financial Aid Award History and Graph                                  | 68<br>69-70                    |
| Current Fund Revenues and Expenditures                                                                 | 71                             |
| FACILITIES                                                                                             | * 1                            |
| Inventory of Major Buildings                                                                           | 72                             |
| PERFORMANCE INDICATORS                                                                                 |                                |
| 2004-2005 Lander University Rating                                                                     | 73-76                          |
| GRADUATION/RETENTION RATÉS                                                                             |                                |
| NCAA Graduation Rates                                                                                  |                                |
| Data are provided in accordance with the Clery Act (formerly known as the Student Right-to             | -know and Campus Security Act) |
| Fall 1995: First-time, Full-time Freshmen Graduation Rates                                             | 77                             |
| Fall 1996: First-time, Full-time Freshmen Graduation Rates                                             | 78                             |
| Fall 1997: First-time, Full-time Freshmen Graduation Rates                                             | 79                             |
| Fall 1998: First-time, Full-time Freshmen Graduation Rates                                             | 80                             |
| Four-Year Averages Freshmen Retention and Attrition                                                    | 81<br>82                       |
| First-time, Full-time Transfers                                                                        | 0 <u>2</u>                     |
| Transfer Retention and Attrition                                                                       | 83                             |
|                                                                                                        |                                |