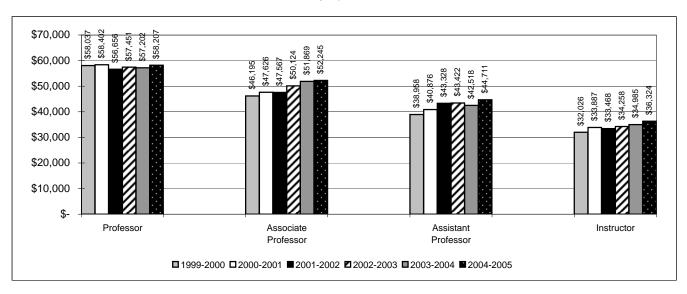

81.8

419.0 -10.9%

GRAND TOTAL 201.1

\* Credit Hour Production (CHP) is the sum of credit hours produced in the discipline.