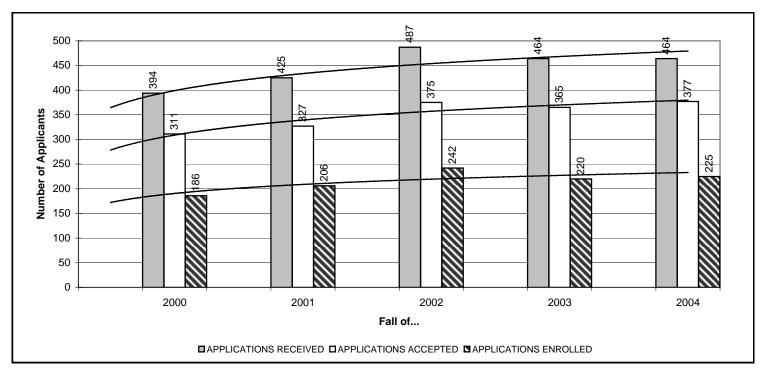

### FRESHMEN APPLICATION HISTORY

| FOR<br>FALL | APPLICATIONS<br>RECEIVED | APPLICATIONS<br>ACCEPTED | % ACCEPTED OF RECEIVED | APPLICATIONS<br>ENROLLED | % ENROLLED OF RECEIVED | % ENROLLED OF ACCEPTED |
|-------------|--------------------------|--------------------------|------------------------|--------------------------|------------------------|------------------------|
|             |                          |                          |                        |                          |                        |                        |
| 2000        | 1441                     | 1165                     | 80.8%                  | 515                      | 35.7%                  | 44.2%                  |
|             |                          |                          |                        |                          |                        |                        |
| 2001        | 1453                     | 1259                     | 86.6%                  | 489                      | 33.7%                  | 38.8%                  |
|             |                          |                          |                        |                          |                        |                        |
| 2002        | 1603                     | 1293                     | 80.7%                  | 529                      | 33.0%                  | 40.9%                  |
|             |                          |                          |                        |                          |                        |                        |
| 2003        | 1668                     | 1351                     | 81.0%                  | 547                      | 32.8%                  | 40.5%                  |
|             |                          |                          |                        |                          |                        |                        |
| 2004        | 1750                     | 1485                     | 84.9%                  | 655                      | 37.4%                  | 44.1%                  |