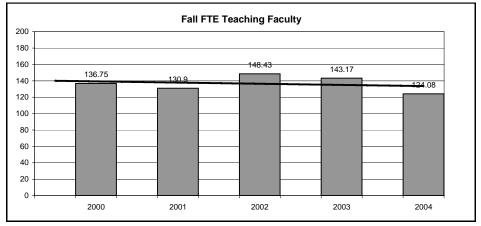

#### **TABLE OF CONTENTS**

|                                                                                                        | Page                           |
|--------------------------------------------------------------------------------------------------------|--------------------------------|
| ADMINISTRATION                                                                                         |                                |
| Board of Trustees                                                                                      | 1                              |
| Executive Officers Administrative Structure                                                            | 2<br>3                         |
| Administrative Structure ADMISSIONS                                                                    | 3                              |
| Freshmen                                                                                               |                                |
| Application History                                                                                    | 4                              |
| Application History by Gender                                                                          | 5                              |
| Application History by Ethnic Origin                                                                   | 6                              |
| SAT Scores: Lander, State, National Averages (1991-1995); (1996-2004)                                  | 7-8                            |
| First-time Freshmen by SC High School                                                                  | 9-15                           |
| Transfers                                                                                              |                                |
| Application History                                                                                    | 16                             |
| Application History by Gender Application History by Ethnic Origin                                     | 17                             |
| Enrollment History by South Carolina Institutions                                                      | 18<br>19                       |
| ENROLLMENT                                                                                             | 13                             |
| Fall 2004 Headcount                                                                                    | 20                             |
| Fall 2004 Credit Hour Production History by Discipline                                                 | 21-22                          |
| Fall 2004 FTE History by Discipline                                                                    | 23-24                          |
| Spring 2005 Headcount                                                                                  | 25                             |
| Spring 2005 Credit Hour Production History by Discipline                                               | 26-27                          |
| Spring 2005 FTE History by Discipline                                                                  | 28-29                          |
| Fall and Spring Headcount and FTE History                                                              | 30                             |
| Summer 2005 Credit Hour Production History by Discipline                                               | 31-32<br>33-34                 |
| Summer 2005 FTE History by Discipline Summer Headcount and Credit Hour Production History              | 35-34<br>35                    |
| Fall Headcount History by Class                                                                        | 36                             |
| Spring Headcount History by Class                                                                      | 37                             |
| Summer Headcount History by Class                                                                      | 38                             |
| Fall Headcount History by Major                                                                        | 39-40                          |
| Fall Headcount History by Minor                                                                        | 41                             |
| Spring Headcount History by Major                                                                      | 42-43                          |
| Summer Headcount History by Major                                                                      | 44-45                          |
| Average Student Age History                                                                            | 46                             |
| Fall Enrollment by Age and Gender                                                                      | 47                             |
| African-American Student Enrollment History Geographical Distribution History by Country of Origin     | 48<br>49                       |
| Geographical Distribution History by Country of Origin                                                 | 50                             |
| Geographical Distribution History by South Carolina County                                             | 51                             |
| In-State/Out-of-State Headcount History                                                                | 52                             |
| Degrees Conferred History by Division                                                                  | 53-54                          |
| Minors Conferred History                                                                               | 55                             |
| STUDENT LIFE AND SERVICES                                                                              |                                |
| Fall and Spring Residential Unit Occupancy History                                                     | 56                             |
| Library Statistics History                                                                             | 57                             |
| ALUMNI  Coographical Distribution History by Country                                                   | 58                             |
| Geographical Distribution History by Country Geographical Distribution History by State                | 56<br>59                       |
| Geographical Distribution History by State  Geographical Distribution History by South Carolina County | 60                             |
| FACULTY AND EMPLOYEES                                                                                  | 30                             |
| Fall FTE Student Faculty Ratio History                                                                 | 61                             |
| Fall 2004 Teaching Faculty by School/Division and Rank                                                 | 62                             |
| Fall 2004 Faculty by School/Division by Tenure Status and Terminal Degree                              | 63-64                          |
| Fall 2004 Faculty Headcount by Rank and Gender                                                         | 65                             |
| Average Nine-month Faculty Salaries History by Rank                                                    | 66                             |
| Fall 2004 FTE Employees                                                                                | 67                             |
| FINANCIAL DATA                                                                                         | 00                             |
| Full-Time Academic Fees History Financial Aid Award History and Graph                                  | 68<br>69-70                    |
| Current Fund Revenues and Expenditures                                                                 | 71                             |
| FACILITIES                                                                                             | * 1                            |
| Inventory of Major Buildings                                                                           | 72                             |
| PERFORMANCE INDICATORS                                                                                 |                                |
| 2004-2005 Lander University Rating                                                                     | 73-76                          |
| GRADUATION/RETENTION RATÉS                                                                             |                                |
| NCAA Graduation Rates                                                                                  |                                |
| Data are provided in accordance with the Clery Act (formerly known as the Student Right-to             | -know and Campus Security Act) |
| Fall 1995: First-time, Full-time Freshmen Graduation Rates                                             | 77                             |
| Fall 1996: First-time, Full-time Freshmen Graduation Rates                                             | 78                             |
| Fall 1997: First-time, Full-time Freshmen Graduation Rates                                             | 79                             |
| Fall 1998: First-time, Full-time Freshmen Graduation Rates                                             | 80                             |
| Four-Year Averages Freshmen Retention and Attrition                                                    | 81<br>82                       |
| First-time, Full-time Transfers                                                                        | 0 <u>2</u>                     |
| Transfer Retention and Attrition                                                                       | 83                             |
|                                                                                                        |                                |