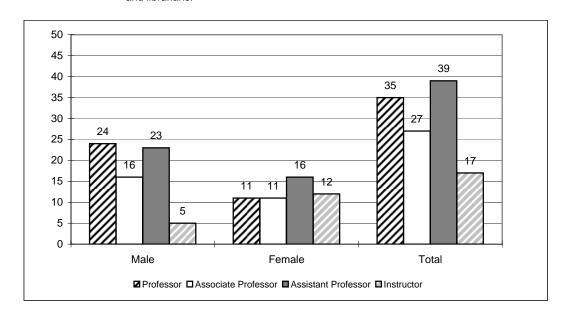

Fall 2004



### FALL 2004 FACULTY HEADCOUNT BY RANK AND GENDER

| Rank                | Male | Female | Total |
|---------------------|------|--------|-------|
|                     |      |        |       |
| Professor           | 24   | 11     | 35    |
|                     |      |        |       |
| Associate Professor | 16   | 11     | 27    |
|                     |      |        |       |
| Assistant Professor | 23   | 16     | 39    |
|                     |      |        |       |
| Instructor          | 5    | 12     | 17    |
|                     |      |        |       |
| TOTAL               | 68   | 50     | 118   |

Figures include all faculty with rank of instructor or higher with the exception of the President, the Vice-President for Academic Affairs, and librarians.



#### **AVERAGE NINE-MONTH FACULTY SALARIES BY RANK**

|                     | 1999-2000 |        | 20 | 00-2001 | 2001 2001-2002 2002-20 |        | 002-2003 | 3 2003-2004 |    | 2004-2005 |    |        |
|---------------------|-----------|--------|----|---------|------------------------|--------|----------|-------------|----|-----------|----|--------|
|                     |           |        |    |         |                        |        |          |             |    |           |    |        |
| Professor           | \$        | 58,037 | \$ | 58,402  | \$                     | 56,656 | \$       | 57,451      | \$ | 57,202    | \$ | 58,207 |
|                     |           |        |    |         |                        |        |          |             |    |           |    |