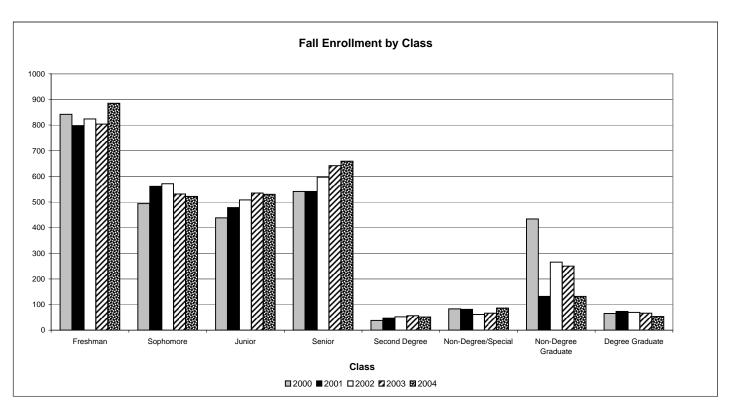

#### **TABLE OF CONTENTS**

|                                                                                                        | Page                           |
|--------------------------------------------------------------------------------------------------------|--------------------------------|
| ADMINISTRATION                                                                                         |                                |
| Board of Trustees                                                                                      | 1                              |
| Executive Officers Administrative Structure                                                            | 2<br>3                         |
| Administrative Structure ADMISSIONS                                                                    | 3                              |
| Freshmen                                                                                               |                                |
| Application History                                                                                    | 4                              |
| Application History by Gender                                                                          | 5                              |
| Application History by Ethnic Origin                                                                   | 6                              |
| SAT Scores: Lander, State, National Averages (1991-1995); (1996-2004)                                  | 7-8                            |
| First-time Freshmen by SC High School                                                                  | 9-15                           |
| Transfers                                                                                              |                                |
| Application History                                                                                    | 16                             |
| Application History by Gender Application History by Ethnic Origin                                     | 17                             |
| Enrollment History by South Carolina Institutions                                                      | 18<br>19                       |
| ENROLLMENT                                                                                             | 13                             |
| Fall 2004 Headcount                                                                                    | 20                             |
| Fall 2004 Credit Hour Production History by Discipline                                                 | 21-22                          |
| Fall 2004 FTE History by Discipline                                                                    | 23-24                          |
| Spring 2005 Headcount                                                                                  | 25                             |
| Spring 2005 Credit Hour Production History by Discipline                                               | 26-27                          |
| Spring 2005 FTE History by Discipline                                                                  | 28-29                          |
| Fall and Spring Headcount and FTE History                                                              | 30                             |
| Summer 2005 Credit Hour Production History by Discipline                                               | 31-32<br>33-34                 |
| Summer 2005 FTE History by Discipline Summer Headcount and Credit Hour Production History              | 35-34<br>35                    |
| Fall Headcount History by Class                                                                        | 36                             |
| Spring Headcount History by Class                                                                      | 37                             |
| Summer Headcount History by Class                                                                      | 38                             |
| Fall Headcount History by Major                                                                        | 39-40                          |
| Fall Headcount History by Minor                                                                        | 41                             |
| Spring Headcount History by Major                                                                      | 42-43                          |
| Summer Headcount History by Major                                                                      | 44-45                          |
| Average Student Age History                                                                            | 46                             |
| Fall Enrollment by Age and Gender                                                                      | 47                             |
| African-American Student Enrollment History Geographical Distribution History by Country of Origin     | 48<br>49                       |
| Geographical Distribution History by Country of Origin                                                 | 50                             |
| Geographical Distribution History by South Carolina County                                             | 51                             |
| In-State/Out-of-State Headcount History                                                                | 52                             |
| Degrees Conferred History by Division                                                                  | 53-54                          |
| Minors Conferred History                                                                               | 55                             |
| STUDENT LIFE AND SERVICES                                                                              |                                |
| Fall and Spring Residential Unit Occupancy History                                                     | 56                             |
| Library Statistics History                                                                             | 57                             |
| ALUMNI  Coographical Distribution History by Country                                                   | 58                             |
| Geographical Distribution History by Country Geographical Distribution History by State                | 56<br>59                       |
| Geographical Distribution History by State  Geographical Distribution History by South Carolina County | 60                             |
| FACULTY AND EMPLOYEES                                                                                  | 30                             |
| Fall FTE Student Faculty Ratio History                                                                 | 61                             |
| Fall 2004 Teaching Faculty by School/Division and Rank                                                 | 62                             |
| Fall 2004 Faculty by School/Division by Tenure Status and Terminal Degree                              | 63-64                          |
| Fall 2004 Faculty Headcount by Rank and Gender                                                         | 65                             |
| Average Nine-month Faculty Salaries History by Rank                                                    | 66                             |
| Fall 2004 FTE Employees                                                                                | 67                             |
| FINANCIAL DATA                                                                                         | 00                             |
| Full-Time Academic Fees History Financial Aid Award History and Graph                                  | 68<br>69-70                    |
| Current Fund Revenues and Expenditures                                                                 | 71                             |
| FACILITIES                                                                                             | * 1                            |
| Inventory of Major Buildings                                                                           | 72                             |
| PERFORMANCE INDICATORS                                                                                 |                                |
| 2004-2005 Lander University Rating                                                                     | 73-76                          |
| GRADUATION/RETENTION RATÉS                                                                             |                                |
| NCAA Graduation Rates                                                                                  |                                |
| Data are provided in accordance with the Clery Act (formerly known as the Student Right-to             | -know and Campus Security Act) |
| Fall 1995: First-time, Full-time Freshmen Graduation Rates                                             | 77                             |
| Fall 1996: First-time, Full-time Freshmen Graduation Rates                                             | 78                             |
| Fall 1997: First-time, Full-time Freshmen Graduation Rates                                             | 79                             |
| Fall 1998: First-time, Full-time Freshmen Graduation Rates                                             | 80                             |
| Four-Year Averages Freshmen Retention and Attrition                                                    | 81<br>82                       |
| First-time, Full-time Transfers                                                                        | 0 <u>2</u>                     |
| Transfer Retention and Attrition                                                                       | 83                             |
|                                                                                                        |                                |