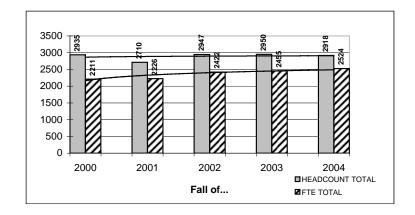

-|------|------|-------|--|--|--|--|--|
|      | UG   | GRAD  | TOTAL | UG   | GRAD | TOTAL |  |  |  |  |  |
|      |      |       |       |      |      |       |  |  |  |  |  |
| 2000 | 2436 | 499   | 2935  | 2078 | 133  | 2211  |  |  |  |  |  |
|      |      |       |       |      |      |       |  |  |  |  |  |
| 2001 | 2505 | 205   | 2710  | 2160 | 66   | 2226  |  |  |  |  |  |
|      |      |       |       |      |      |       |  |  |  |  |  |
| 2002 | 2613 | 334   | 2947  | 2320 | 102  | 2422  |  |  |  |  |  |
|      |      |       |       |      |      |       |  |  |  |  |  |
| 2003 | 2634 | 316   | 2950  | 2363 | 92   | 2455  |  |  |  |  |  |
|      |      |       |       |      |      |       |  |  |  |  |  |
| 2004 | 2733 | 185   | 2918  | 2467 | 57   | 2524  |  |  |  |  |  |



FTE figures may not total due to rounding.

### **SPRING HEADCOUNT AND FTE HISTORY**

|      | HE   | EADCOU | ΝT    |      | FTE  |       |
|------|------|--------|-------|------|------|-------|
|      | UG   | GRAD   | TOTAL | UG   | GRAD | TOTAL |
|      |      |        |       |      |      |       |
| 2001 | 2248 | 343    | 2591  | 1958 | 100  | 2058  |
|      |      |        |       |      |      |       |
| 2002 | 2295 | 359    | 2654  | 2036 | 105  | 2141  |
|      |      |        |       |      |      |       |
| 2003 | 2419 | 361    | 2780  | 2163 | 107  | 2270  |
|      |      |        |       |      |      |       |
| 2004 | 2409 | 217    | 2626  | 2158 | 67   | 2225  |
|      |      |        |       |      |      |       |
| 2005 | 2447 | 94     | 2541  | 2233 | 32   | 2265