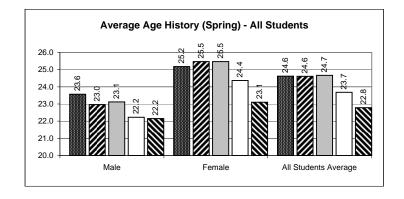

21924.0 10525.0 1284.0 33733.0 21870.0 10497.0 800.0 33167.0 -1.7% 23013.0 10477.0

\* Credit Hour Production (CHP) is the sum of credit hours produced in the discipline.

GRAND TOTAL

2.1%

383.0 33873.0