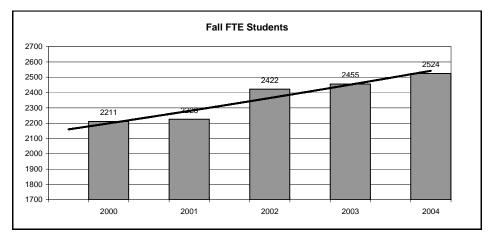

#### **TABLE OF CONTENTS**

|                                                                                                        | Page                           |
|--------------------------------------------------------------------------------------------------------|--------------------------------|
| ADMINISTRATION                                                                                         |                                |
| Board of Trustees                                                                                      | 1                              |
| Executive Officers Administrative Structure                                                            | 2<br>3                         |
| Administrative Structure ADMISSIONS                                                                    | 3                              |
| Freshmen                                                                                               |                                |
| Application History                                                                                    | 4                              |
| Application History by Gender                                                                          | 5                              |
| Application History by Ethnic Origin                                                                   | 6                              |
| SAT Scores: Lander, State, National Averages (1991-1995); (1996-2004)                                  | 7-8                            |
| First-time Freshmen by SC High School                                                                  | 9-15                           |
| Transfers                                                                                              |                                |
| Application History                                                                                    | 16                             |
| Application History by Gender Application History by Ethnic Origin                                     | 17                             |
| Enrollment History by South Carolina Institutions                                                      | 18<br>19                       |
| ENROLLMENT                                                                                             | 13                             |
| Fall 2004 Headcount                                                                                    | 20                             |
| Fall 2004 Credit Hour Production History by Discipline                                                 | 21-22                          |
| Fall 2004 FTE History by Discipline                                                                    | 23-24                          |
| Spring 2005 Headcount                                                                                  | 25                             |
| Spring 2005 Credit Hour Production History by Discipline                                               | 26-27                          |
| Spring 2005 FTE History by Discipline                                                                  | 28-29                          |
| Fall and Spring Headcount and FTE History                                                              | 30                             |
| Summer 2005 Credit Hour Production History by Discipline                                               | 31-32<br>33-34                 |
| Summer 2005 FTE History by Discipline Summer Headcount and Credit Hour Production History              | 35-34<br>35                    |
| Fall Headcount History by Class                                                                        | 36                             |
| Spring Headcount History by Class                                                                      | 37                             |
| Summer Headcount History by Class                                                                      | 38                             |
| Fall Headcount History by Major                                                                        | 39-40                          |
| Fall Headcount History by Minor                                                                        | 41                             |
| Spring Headcount History by Major                                                                      | 42-43                          |
| Summer Headcount History by Major                                                                      | 44-45                          |
| Average Student Age History                                                                            | 46                             |
| Fall Enrollment by Age and Gender                                                                      | 47                             |
| African-American Student Enrollment History Geographical Distribution History by Country of Origin     | 48<br>49                       |
| Geographical Distribution History by Country of Origin                                                 | 50                             |
| Geographical Distribution History by South Carolina County                                             | 51                             |
| In-State/Out-of-State Headcount History                                                                | 52                             |
| Degrees Conferred History by Division                                                                  | 53-54                          |
| Minors Conferred History                                                                               | 55                             |
| STUDENT LIFE AND SERVICES                                                                              |                                |
| Fall and Spring Residential Unit Occupancy History                                                     | 56                             |
| Library Statistics History                                                                             | 57                             |
| ALUMNI  Coographical Distribution History by Country                                                   | 58                             |
| Geographical Distribution History by Country Geographical Distribution History by State                | 56<br>59                       |
| Geographical Distribution History by State  Geographical Distribution History by South Carolina County | 60                             |
| FACULTY AND EMPLOYEES                                                                                  | 30                             |
| Fall FTE Student Faculty Ratio History                                                                 | 61                             |
| Fall 2004 Teaching Faculty by School/Division and Rank                                                 | 62                             |
| Fall 2004 Faculty by School/Division by Tenure Status and Terminal Degree                              | 63-64                          |
| Fall 2004 Faculty Headcount by Rank and Gender                                                         | 65                             |
| Average Nine-month Faculty Salaries History by Rank                                                    | 66                             |
| Fall 2004 FTE Employees                                                                                | 67                             |
| FINANCIAL DATA                                                                                         | 00                             |
| Full-Time Academic Fees History Financial Aid Award History and Graph                                  | 68<br>69-70                    |
| Current Fund Revenues and Expenditures                                                                 | 71                             |
| FACILITIES                                                                                             | * 1                            |
| Inventory of Major Buildings                                                                           | 72                             |
| PERFORMANCE INDICATORS                                                                                 |                                |
| 2004-2005 Lander University Rating                                                                     | 73-76                          |
| GRADUATION/RETENTION RATÉS                                                                             |                                |
| NCAA Graduation Rates                                                                                  |                                |
| Data are provided in accordance with the Clery Act (formerly known as the Student Right-to             | -know and Campus Security Act) |
| Fall 1995: First-time, Full-time Freshmen Graduation Rates                                             | 77                             |
| Fall 1996: First-time, Full-time Freshmen Graduation Rates                                             | 78                             |
| Fall 1997: First-time, Full-time Freshmen Graduation Rates                                             | 79                             |
| Fall 1998: First-time, Full-time Freshmen Graduation Rates                                             | 80                             |
| Four-Year Averages Freshmen Retention and Attrition                                                    | 81<br>82                       |
| First-time, Full-time Transfers                                                                        | 0 <u>2</u>                     |
| Transfer Retention and Attrition                                                                       | 83                             |
|                                                                                                        |                                |