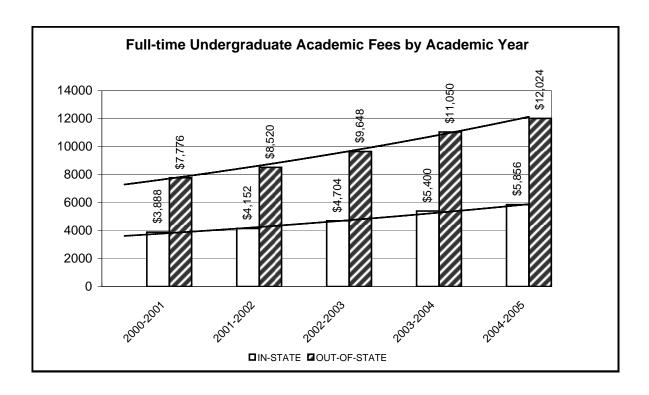

### **FALL HEADCOUNT ENROLLMENT BY CLASS**

|                     | 2000      | 20        | 01       | 20        | 02       | 200       | 03       | 200       | 04       |
|---------------------|-----------|-----------|----------|-----------|----------|-----------|----------|-----------|----------|
| CLASS               | Headcount | Headcount | % Change |
| Freshman            | 842       | 797       | -5.3%    | 824       | 3.4%     | 804       | -2.4%    | 885       | 10.1%    |
| riesiiiidii         | 042       | 797       | -5.5%    | 024       | 3.4%     | 804       | -2.476   | 000       | 10.176   |
| Sophomore           | 494       | 561       | 13.6%    | 571       | 1.8%     | 531       | -7.0%    | 522       | -1.7%    |
| Junior              | 438       | 478       | 9.1%     | 508       | 6.3%     | 535       | 5.3%     | 530       | -0.9%    |
| Senior              | 541       | 541       | 0.0%     | 597       | 10.4%    | 642       | 7.5%     | 659       | 2.6%     |
| Second Degree       | 38        | 47        | 23.7%    | 52        | 10.6%    | 56        | 7.7%     | 51        | -8.9%    |
| Non-Degree/Special  | 83        | 81        | -2.4%    | 61        | -24.7%   | 66        | 8.2%     | 86        | 30.3%    |
| UG TOTAL            | 2436      | 2505      | 2.8%     | 2613      | 4.3%     | 2634      | 0.8%     | 2733      | 3.8%     |
| Non-Degree Graduate | 434       | 132       | -69.6%   | 265       | 100.8%   | 250       | -5.7%    | 132       | -47.2%   |
| Degree Graduate     | 65        | 73        | 12.3%    | 69        | -5.5%    | 66        | -4.3%    | 53        | -19.7%   |
| G TOTAL             | 499       | 205       | -58.9%   | 334       | 62.9%    | 316       | -5.4%    | 185       | -41.5%   |
| GRAND TOTAL         | 2935      | 2710      | -7.7%    | 2947      | 8.7%     | 2950      | 0.1%     | 2918      | -1.1%    |