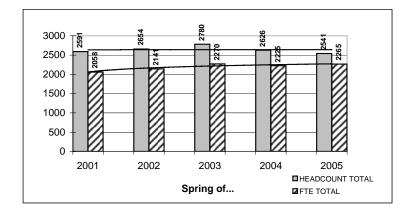

#### **TABLE OF CONTENTS**

|                                                                                                        | Page                           |
|--------------------------------------------------------------------------------------------------------|--------------------------------|
| ADMINISTRATION                                                                                         |                                |
| Board of Trustees                                                                                      | 1                              |
| Executive Officers Administrative Structure                                                            | 2<br>3                         |
| Administrative Structure ADMISSIONS                                                                    | 3                              |
| Freshmen                                                                                               |                                |
| Application History                                                                                    | 4                              |
| Application History by Gender                                                                          | 5                              |
| Application History by Ethnic Origin                                                                   | 6                              |
| SAT Scores: Lander, State, National Averages (1991-1995); (1996-2004)                                  | 7-8                            |
| First-time Freshmen by SC High School                                                                  | 9-15                           |
| Transfers                                                                                              |                                |
| Application History                                                                                    | 16                             |
| Application History by Gender Application History by Ethnic Origin                                     | 17                             |
| Enrollment History by South Carolina Institutions                                                      | 18<br>19                       |
| ENROLLMENT                                                                                             | 13                             |
| Fall 2004 Headcount                                                                                    | 20                             |
| Fall 2004 Credit Hour Production History by Discipline                                                 | 21-22                          |
| Fall 2004 FTE History by Discipline                                                                    | 23-24                          |
| Spring 2005 Headcount                                                                                  | 25                             |
| Spring 2005 Credit Hour Production History by Discipline                                               | 26-27                          |
| Spring 2005 FTE History by Discipline                                                                  | 28-29                          |
| Fall and Spring Headcount and FTE History                                                              | 30                             |
| Summer 2005 Credit Hour Production History by Discipline                                               | 31-32<br>33-34                 |
| Summer 2005 FTE History by Discipline Summer Headcount and Credit Hour Production History              | 35-34<br>35                    |
| Fall Headcount History by Class                                                                        | 36                             |
| Spring Headcount History by Class                                                                      | 37                             |
| Summer Headcount History by Class                                                                      | 38                             |
| Fall Headcount History by Major                                                                        | 39-40                          |
| Fall Headcount History by Minor                                                                        | 41                             |
| Spring Headcount History by Major                                                                      | 42-43                          |
| Summer Headcount History by Major                                                                      | 44-45                          |
| Average Student Age History                                                                            | 46                             |
| Fall Enrollment by Age and Gender                                                                      | 47                             |
| African-American Student Enrollment History Geographical Distribution History by Country of Origin     | 48<br>49                       |
| Geographical Distribution History by Country of Origin                                                 | 50                             |
| Geographical Distribution History by South Carolina County                                             | 51                             |
| In-State/Out-of-State Headcount History                                                                | 52                             |
| Degrees Conferred History by Division                                                                  | 53-54                          |
| Minors Conferred History                                                                               | 55                             |
| STUDENT LIFE AND SERVICES                                                                              |                                |
| Fall and Spring Residential Unit Occupancy History                                                     | 56                             |
| Library Statistics History                                                                             | 57                             |
| ALUMNI  Coographical Distribution History by Country                                                   | 58                             |
| Geographical Distribution History by Country Geographical Distribution History by State                | 56<br>59                       |
| Geographical Distribution History by State  Geographical Distribution History by South Carolina County | 60                             |
| FACULTY AND EMPLOYEES                                                                                  | 30                             |
| Fall FTE Student Faculty Ratio History                                                                 | 61                             |
| Fall 2004 Teaching Faculty by School/Division and Rank                                                 | 62                             |
| Fall 2004 Faculty by School/Division by Tenure Status and Terminal Degree                              | 63-64                          |
| Fall 2004 Faculty Headcount by Rank and Gender                                                         | 65                             |
| Average Nine-month Faculty Salaries History by Rank                                                    | 66                             |
| Fall 2004 FTE Employees                                                                                | 67                             |
| FINANCIAL DATA                                                                                         | 00                             |
| Full-Time Academic Fees History Financial Aid Award History and Graph                                  | 68<br>69-70                    |
| Current Fund Revenues and Expenditures                                                                 | 71                             |
| FACILITIES                                                                                             | * 1                            |
| Inventory of Major Buildings                                                                           | 72                             |
| PERFORMANCE INDICATORS                                                                                 |                                |
| 2004-2005 Lander University Rating                                                                     | 73-76                          |
| GRADUATION/RETENTION RATÉS                                                                             |                                |
| NCAA Graduation Rates                                                                                  |                                |
| Data are provided in accordance with the Clery Act (formerly known as the Student Right-to             | -know and Campus Security Act) |
| Fall 1995: First-time, Full-time Freshmen Graduation Rates                                             | 77                             |
| Fall 1996: First-time, Full-time Freshmen Graduation Rates                                             | 78                             |
| Fall 1997: First-time, Full-time Freshmen Graduation Rates                                             | 79                             |
| Fall 1998: First-time, Full-time Freshmen Graduation Rates                                             | 80                             |
| Four-Year Averages Freshmen Retention and Attrition                                                    | 81<br>82                       |
| First-time, Full-time Transfers                                                                        | 0 <u>2</u>                     |
| Transfer Retention and Attrition                                                                       | 83                             |
|                                                                                                        |                                |