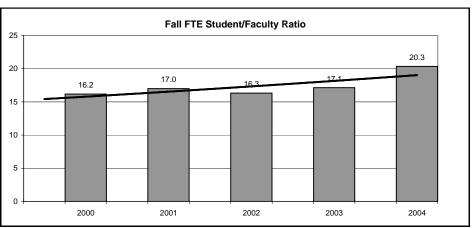

#### **TABLE OF CONTENTS**

|                                                                                                        | Page                           |
|--------------------------------------------------------------------------------------------------------|--------------------------------|
| ADMINISTRATION                                                                                         |                                |
| Board of Trustees                                                                                      | 1                              |
| Executive Officers Administrative Structure                                                            | 2<br>3                         |
| Administrative Structure ADMISSIONS                                                                    | 3                              |
| Freshmen                                                                                               |                                |
| Application History                                                                                    | 4                              |
| Application History by Gender                                                                          | 5                              |
| Application History by Ethnic Origin                                                                   | 6                              |
| SAT Scores: Lander, State, National Averages (1991-1995); (1996-2004)                                  | 7-8                            |
| First-time Freshmen by SC High School                                                                  | 9-15                           |
| Transfers                                                                                              |                                |
| Application History                                                                                    | 16                             |
| Application History by Gender Application History by Ethnic Origin                                     | 17                             |
| Enrollment History by South Carolina Institutions                                                      | 18<br>19                       |
| ENROLLMENT                                                                                             | 13                             |
| Fall 2004 Headcount                                                                                    | 20                             |
| Fall 2004 Credit Hour Production History by Discipline                                                 | 21-22                          |
| Fall 2004 FTE History by Discipline                                                                    | 23-24                          |
| Spring 2005 Headcount                                                                                  | 25                             |
| Spring 2005 Credit Hour Production History by Discipline                                               | 26-27                          |
| Spring 2005 FTE History by Discipline                                                                  | 28-29                          |
| Fall and Spring Headcount and FTE History                                                              | 30                             |
| Summer 2005 Credit Hour Production History by Discipline                                               | 31-32<br>33-34                 |
| Summer 2005 FTE History by Discipline Summer Headcount and Credit Hour Production History              | 35-34<br>35                    |
| Fall Headcount History by Class                                                                        | 36                             |
| Spring Headcount History by Class                                                                      | 37                             |
| Summer Headcount History by Class                                                                      | 38                             |
| Fall Headcount History by Major                                                                        | 39-40                          |
| Fall Headcount History by Minor                                                                        | 41                             |
| Spring Headcount History by Major                                                                      | 42-43                          |
| Summer Headcount History by Major                                                                      | 44-45                          |
| Average Student Age History                                                                            | 46                             |
| Fall Enrollment by Age and Gender                                                                      | 47                             |
| African-American Student Enrollment History Geographical Distribution History by Country of Origin     | 48<br>49                       |
| Geographical Distribution History by Country of Origin                                                 | 50                             |
| Geographical Distribution History by South Carolina County                                             | 51                             |
| In-State/Out-of-State Headcount History                                                                | 52                             |
| Degrees Conferred History by Division                                                                  | 53-54                          |
| Minors Conferred History                                                                               | 55                             |
| STUDENT LIFE AND SERVICES                                                                              |                                |
| Fall and Spring Residential Unit Occupancy History                                                     | 56                             |
| Library Statistics History                                                                             | 57                             |
| ALUMNI  Coographical Distribution History by Country                                                   | 58                             |
| Geographical Distribution History by Country Geographical Distribution History by State                | 56<br>59                       |
| Geographical Distribution History by State  Geographical Distribution History by South Carolina County | 60                             |
| FACULTY AND EMPLOYEES                                                                                  | 30                             |
| Fall FTE Student Faculty Ratio History                                                                 | 61                             |
| Fall 2004 Teaching Faculty by School/Division and Rank                                                 | 62                             |
| Fall 2004 Faculty by School/Division by Tenure Status and Terminal Degree                              | 63-64                          |
| Fall 2004 Faculty Headcount by Rank and Gender                                                         | 65                             |
| Average Nine-month Faculty Salaries History by Rank                                                    | 66                             |
| Fall 2004 FTE Employees                                                                                | 67                             |
| FINANCIAL DATA                                                                                         | 00                             |
| Full-Time Academic Fees History Financial Aid Award History and Graph                                  | 68<br>69-70                    |
| Current Fund Revenues and Expenditures                                                                 | 71                             |
| FACILITIES                                                                                             | * 1                            |
| Inventory of Major Buildings                                                                           | 72                             |
| PERFORMANCE INDICATORS                                                                                 |                                |
| 2004-2005 Lander University Rating                                                                     | 73-76                          |
| GRADUATION/RETENTION RATÉS                                                                             |                                |
| NCAA Graduation Rates                                                                                  |                                |
| Data are provided in accordance with the Clery Act (formerly known as the Student Right-to             | -know and Campus Security Act) |
| Fall 1995: First-time, Full-time Freshmen Graduation Rates                                             | 77                             |
| Fall 1996: First-time, Full-time Freshmen Graduation Rates                                             | 78                             |
| Fall 1997: First-time, Full-time Freshmen Graduation Rates                                             | 79                             |
| Fall 1998: First-time, Full-time Freshmen Graduation Rates                                             | 80                             |
| Four-Year Averages Freshmen Retention and Attrition                                                    | 81<br>82                       |
| First-time, Full-time Transfers                                                                        | 0 <u>2</u>                     |
| Transfer Retention and Attrition                                                                       | 83                             |
|                                                                                                        |                                |