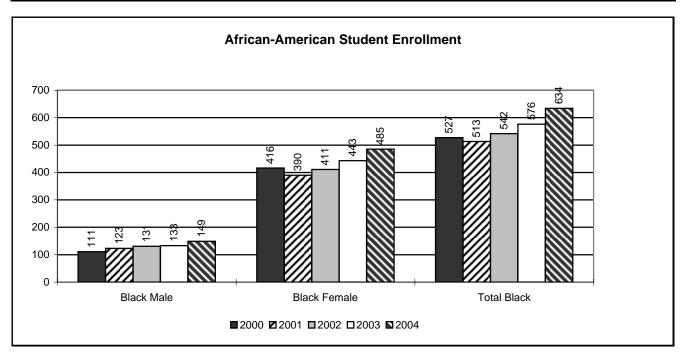

#### **TABLE OF CONTENTS**

|                                                                                                        | Page                           |
|--------------------------------------------------------------------------------------------------------|--------------------------------|
| ADMINISTRATION                                                                                         |                                |
| Board of Trustees                                                                                      | 1                              |
| Executive Officers Administrative Structure                                                            | 2<br>3                         |
| Administrative Structure ADMISSIONS                                                                    | 3                              |
| Freshmen                                                                                               |                                |
| Application History                                                                                    | 4                              |
| Application History by Gender                                                                          | 5                              |
| Application History by Ethnic Origin                                                                   | 6                              |
| SAT Scores: Lander, State, National Averages (1991-1995); (1996-2004)                                  | 7-8                            |
| First-time Freshmen by SC High School                                                                  | 9-15                           |
| Transfers                                                                                              |                                |
| Application History                                                                                    | 16                             |
| Application History by Gender Application History by Ethnic Origin                                     | 17                             |
| Enrollment History by South Carolina Institutions                                                      | 18<br>19                       |
| ENROLLMENT                                                                                             | 13                             |
| Fall 2004 Headcount                                                                                    | 20                             |
| Fall 2004 Credit Hour Production History by Discipline                                                 | 21-22                          |
| Fall 2004 FTE History by Discipline                                                                    | 23-24                          |
| Spring 2005 Headcount                                                                                  | 25                             |
| Spring 2005 Credit Hour Production History by Discipline                                               | 26-27                          |
| Spring 2005 FTE History by Discipline                                                                  | 28-29                          |
| Fall and Spring Headcount and FTE History                                                              | 30                             |
| Summer 2005 Credit Hour Production History by Discipline                                               | 31-32<br>33-34                 |
| Summer 2005 FTE History by Discipline Summer Headcount and Credit Hour Production History              | 35-34<br>35                    |
| Fall Headcount History by Class                                                                        | 36                             |
| Spring Headcount History by Class                                                                      | 37                             |
| Summer Headcount History by Class                                                                      | 38                             |
| Fall Headcount History by Major                                                                        | 39-40                          |
| Fall Headcount History by Minor                                                                        | 41                             |
| Spring Headcount History by Major                                                                      | 42-43                          |
| Summer Headcount History by Major                                                                      | 44-45                          |
| Average Student Age History                                                                            | 46                             |
| Fall Enrollment by Age and Gender                                                                      | 47                             |
| African-American Student Enrollment History Geographical Distribution History by Country of Origin     | 48<br>49                       |
| Geographical Distribution History by Country of Origin                                                 | 50                             |
| Geographical Distribution History by South Carolina County                                             | 51                             |
| In-State/Out-of-State Headcount History                                                                | 52                             |
| Degrees Conferred History by Division                                                                  | 53-54                          |
| Minors Conferred History                                                                               | 55                             |
| STUDENT LIFE AND SERVICES                                                                              |                                |
| Fall and Spring Residential Unit Occupancy History                                                     | 56                             |
| Library Statistics History                                                                             | 57                             |
| ALUMNI  Coographical Distribution History by Country                                                   | 58                             |
| Geographical Distribution History by Country Geographical Distribution History by State                | 56<br>59                       |
| Geographical Distribution History by State  Geographical Distribution History by South Carolina County | 60                             |
| FACULTY AND EMPLOYEES                                                                                  | 30                             |
| Fall FTE Student Faculty Ratio History                                                                 | 61                             |
| Fall 2004 Teaching Faculty by School/Division and Rank                                                 | 62                             |
| Fall 2004 Faculty by School/Division by Tenure Status and Terminal Degree                              | 63-64                          |
| Fall 2004 Faculty Headcount by Rank and Gender                                                         | 65                             |
| Average Nine-month Faculty Salaries History by Rank                                                    | 66                             |
| Fall 2004 FTE Employees                                                                                | 67                             |
| FINANCIAL DATA                                                                                         | 00                             |
| Full-Time Academic Fees History Financial Aid Award History and Graph                                  | 68<br>69-70                    |
| Current Fund Revenues and Expenditures                                                                 | 71                             |
| FACILITIES                                                                                             | * 1                            |
| Inventory of Major Buildings                                                                           | 72                             |
| PERFORMANCE INDICATORS                                                                                 |                                |
| 2004-2005 Lander University Rating                                                                     | 73-76                          |
| GRADUATION/RETENTION RATÉS                                                                             |                                |
| NCAA Graduation Rates                                                                                  |                                |
| Data are provided in accordance with the Clery Act (formerly known as the Student Right-to             | -know and Campus Security Act) |
| Fall 1995: First-time, Full-time Freshmen Graduation Rates                                             | 77                             |
| Fall 1996: First-time, Full-time Freshmen Graduation Rates                                             | 78                             |
| Fall 1997: First-time, Full-time Freshmen Graduation Rates                                             | 79                             |
| Fall 1998: First-time, Full-time Freshmen Graduation Rates                                             | 80                             |
| Four-Year Averages Freshmen Retention and Attrition                                                    | 81<br>82                       |
| First-time, Full-time Transfers                                                                        | 0 <u>2</u>                     |
| Transfer Retention and Attrition                                                                       | 83                             |
|                                                                                                        |                                |