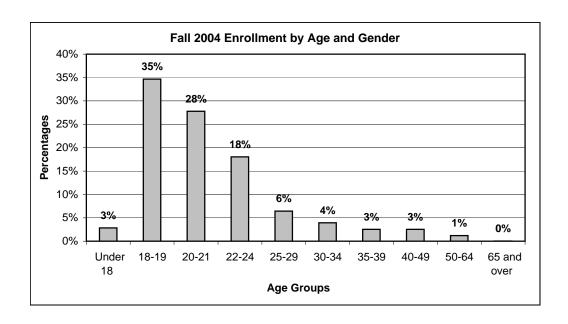

#### SPRING FULL TIME EQUIVALENTS (FTE)\* BY DISCIPLINE

|                                               |                |                | College           | of Busine | ess and I      | Public Af      | fairs             |           |                 |                |                |                   |           |                 |
|-----------------------------------------------|----------------|----------------|-------------------|-----------|----------------|----------------|-------------------|-----------|-----------------|----------------|----------------|-------------------|-----------|-----------------|
| DISCIPLINE BY SCHOOL/DIVISION                 | Lower<br>Level | Upper<br>Level | Graduate<br>Level | Total FTE | Lower<br>Level | Upper<br>Level | Graduate<br>Level | Total FTE | % change in FTE | Lower<br>Level | Upper<br>Level | Graduate<br>Level | Total FTE | % change in FTE |
|                                               |                | Spring         | 2003              |           |                |                | Spring 2004       |           |                 |                |                | Spring 2005       |           |                 |
| Department of Business Administation          |                |                |                   |           |                |                |                   |           |                 |                |                |                   |           |                 |
| ACCT                                          | 29.4           | 13.8           | 0.0               | 43.2      | 24.2           | 27.0           | 0.0               | 51.2      | 18.5%           | 26.0           | 26.0           | 0.0               | 52.0      | 1.6%            |
| BA                                            | 49.0           | 34.5           | 0.0               | 83.5      | 46.8           | 36.8           | 0.0               | 83.6      | 0.2%            | 52.8           | 37.7           | 0.0               | 90.5      | 8.3%            |
| COOP                                          | 3.8            | 0.0            | 0.0               | 3.8       | 5.3            | 0.0            | 0.0               | 5.3       | 38.6%           | 3.5            | 0.0            | 0.0               | 3.5       | -34.2%          |
| ECON                                          | 60.4           | 7.2            | 0.0               | 67.6      | 54.2           | 7.6            | 0.0               | 61.8      | -8.6%           | 61.8           | 7.6            | 0.0               | 69.4      | 12.3%           |
| FINA                                          | 3.6            | 23.2           | 0.0               | 26.8      | 6.4            | 17.4           | 0.0               | 23.8      | -11.2%          | 18.0           | 8.4            | 0.0               | 26.4      | 10.9%           |
| HCMT                                          | 9.3            | 13.2           | 0.0               | 22.5      | 11.2           | 15.8           | 0.0               | 27.0      | 19.8%           | 20.0           | 4.2            | 0.0               | 24.2      | -10.4%          |
| MGMT                                          | 0.0            | 34.6           | 0.0               | 34.6      | 0.0            | 27.4           | 0.0               | 27.4      | -20.8%          | 0.0            | 31.2           | 0.0               | 31.2      | 13.9%           |
| MKT                                           | 0.0            | 31.8           | 0.0               | 31.8      | 0.0            | 24.6           | 0.0               | 24.6      | -22.6%          | 0.0            | 25.4           | 0.0               | 25.4      | 3.3%            |
| Sub-total                                     | 155.5          | 158.3          | 0.0               | 313.8     | 148.1          | 156.6          | 0.0               | 304.7     | -2.9%           | 182.1          | 140.5          | 0.0               | 322.6     | 5.9%            |
| Department of Political and Social Sciences   |                |                |                   |           |                |                |                   |           |                 |                |                |                   |           |                 |
| ANTH                                          | 0.0            | 0.4            | 0.0               | 0.4       | 7.4            | 0.0            | 0.0               | 7.4       | 1750.0%         | 7.6            | 3.8            | 0.0               | 11.4      | 54.1%           |
| POLS                                          | 42.5           | 33.2           | 0.0               | 75.7      | 39.4           | 30.4           | 0.0               | 69.8      | -7.8%           | 34.1           | 29.2           | 0.0               | 63.3      | -9.4%           |
| SOCI                                          | 32.3           | 44.7           | 0.0               | 77.0      | 37.9           | 46.0           | 0.0               | 83.9      | 8.9%            | 43.4           | 38.3           | 0.0               | 81.7      | -2.5%           |
| Sub-total                                     | 74.9           | 78.3           | 0.0               | 153.1     | 84.7           | 76.4           | 0.0               | 161.1     | 5.2%            | 85.1           | 71.3           | 0.0               | 156.4     | -2.9%           |
| College of Business and Public Affairs Totals | 230.4          | 236.5          | 0.0               | 466.9     | 232.7          | 233.0          | 0.0               | 465.7     | -0.3%           | 267.1          | 211.9          | 0.0               | 479.0     | 2.8%            |