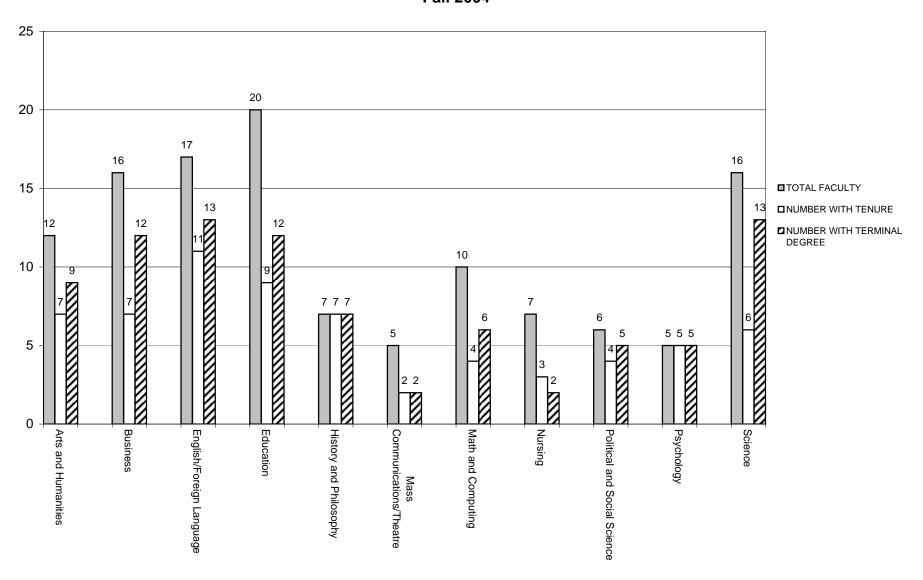

|                                                       |                |                |                   | College   | of Educa       | ation          |                   |           |                 |                |                |                   |           |                 |
|-------------------------------------------------------|----------------|----------------|-------------------|-----------|----------------|----------------|-------------------|-----------|-----------------|----------------|----------------|-------------------|-----------|-----------------|
| DISCIPLINE BY SCHOOL/DIVISION                         | Lower<br>Level | Upper<br>Level | Graduate<br>Level | Total FTE | Lower<br>Level | Upper<br>Level | Graduate<br>Level | Total FTE | % change in FTE | Lower<br>Level | Upper<br>Level | Graduate<br>Level | Total FTE | % change in FTE |
|                                                       |                | Summe          | er 2003           |           |                |                | Summer 200        | 4         |                 |                |                | Summer 200        | 5         |                 |
| Department of Education                               |                |                |                   |           |                |                |                   |           |                 |                |                |                   |           |                 |
| ECED                                                  | 0.0            | 1.4            | 0.0               | 1.4       | 0.0            | 2.0            | 0.0               | 2.0       | 42.9%           | 0.0            | 2.4            | 0.0               | 2.4       | 20.0%           |
| EDUC                                                  | 10.7           | 12.2           | 77.5              | 100.3     | 8.2            | 19.8           | 51.8              | 79.8      | -20.5%          | 5.6            | 21.9           | 63.0              | 90.5      | 13.4%           |
| EDPD                                                  | 0.0            | 0.0            | 25.5              | 25.5      | 0.0            | 0.0            | 23.3              | 23.3      | -8.8%           | 0.0            | 0.0            | 6.3               | 6.3       | -73.1%          |
| SPED                                                  | 0.0            | 2.8            | 0.0               | 2.8       | 3.0            | 0.0            | 0.0               | 3.0       | 7.1%            | 2.2            | 0.0            | 0.0               | 2.2       | -26.7%          |
| Sub-total                                             | 10.7           | 16.4           | 103.0             | 130.0     | 11.2           | 21.8           | 75.0              | 108.0     | -16.9%          | 7.8            | 24.3           | 69.3              | 101.3     | -6.2%           |
| Department of Physical Education and Exercise Science |                |                |                   |           |                |                |                   |           |                 |                |                |                   |           |                 |
| PEES                                                  | 12.3           | 6.5            | 0.0               | 18.8      | 19.7           | 10.9           | 0.0               | 30.6      | 62.8%           | 14.9           | 8.5            | 0.0               | 23.5      | -23.3%          |
| Department of Psychology                              |                |                |                   |           |                |                |                   |           |                 |                |                |                   |           |                 |
| PSYC                                                  | 4.1            | 16.7           | 0.0               | 20.7      | 3.8            | 12.3           | 0.0               | 16.1      | -22.5%          | 5.8            | 10.9           | 0.0               | 16.7      | 3.7%            |
| College of Education Totals                           | 27.0           | 39.6           | 103.0             | 169.6     | 34.7           | 44.9           | 75.0              | 154.7     | -8.8%           | 28.5           | 43.7           | 69.3              | 141.5     | -8.5%           |

### SUMMER FULL TIME EQUIVALENTS (FTE)\* BY DISCIPLINE

|                                               |                |                | Colle             | ege of Ar | ts and Hu      | ımanities      | 3                 |           |                 |                |                |                   |           |                 |
|-----------------------------------------------|----------------|----------------|-------------------|-----------|----------------|----------------|-------------------|-----------|-----------------|----------------|----------------|-------------------|-----------|-----------------|
| DISCIPLINE BY SCHOOL/DIVISION                 | Lower<br>Level | Upper<br>Level | Graduate<br>Level | Total FTE | Lower<br>Level | Upper<br>Level | Graduate<br>Level | Total FTE | % change in FTE | Lower<br>Level | Upper<br>Level | Graduate<br>Level | Total FTE | % change in FTE |
|                                               |                | Summe          | er 2003           |           |                |                | Summer 200        | 4         |                 |                |                | Summer 200        | 5         |                 |
| Department of Art                             |                |                |                   |           |                |                |                   |           |                 |                |                |                   |           |                 |
| ART                                           | 6.0            | 5.3            | 14.0              | 25.3      | 5.2            | 0.4            | 13.5              | 19.1      | -24.4%          | 5.6            | 1.4            | 9.0               | 16.0      | -16.2%          |
| Sub-total                                     | 6.0            | 5.3            | 14.0              | 25.3      | 5.2            | 0.4            | 13.5              | 19.1      | -24.4%          | 5.6            | 1.4            | 9.0               | 16.0      | -16.2%          |
| Department of Mass Communications and Theatre |                |                |                   |           |                |                |                   |           |                 |                |                |                   |           |                 |
| FA                                            | 0.1            | 0.0            | 0.0               | 0.1       | 0.0            | 0.0            | 0.0               | 0.0       | -100.0%         | 0.0            | 0.0            | 0.0               | 0.0       | N/A             |
| JOUR                                          | 0.0            | 2.2            | 0.0               | 2.2       | 1.4            | 0.0            | 0.0               | 1.4       | -36.4%          | 0.0            | 1.2            | 0.0               | 1.2       | -14.3%          |
| MEDA                                          | 0.2            | 6.5            | 0.0               | 6.7       | 2.2            | 9.0            | 0.0               | 11.2      | 68.0%           | 2.0            | 8.1            | 0.0               | 10.1      | -10.1%          |
| SPCH                                          | 9.6            | 0.0            | 0.0               | 9.6       | 12.4           | 0.0            | 0.0               | 12.4      | 29.2%           | 7.2            | 0.0            | 0.0               | 7.2       | -41.9%          |
| Sub-total                                     | 9.9            | 8.7            | 0.0               | 18.6      | 16.0           | 9.0            | 0.0               | 25.0      | 34.4%           | 9.2            | 9.3            | 0.0               | 18.5      | -26.1%          |
| Department of Music                           |                |                |                   |           |                |                |                   |           |                 |                |                |                   |           |                 |
| MUS                                           | 0.1            | 0.1            | 0.0               | 0.1       | 0.0            | 0.1            | 0.0               | 0.1       | -50.0%          | 0.1            | 0.1            | 0.0               | 0.3       | 300.0%          |
| MUSI                                          | 3.4            | 0.4            | 0.0               | 3.8       | 5.2            | 0.0            | 0.0               | 5.2       | 36.8%           | 3.8            | 0.0            | 0.0               | 3.8       | -26.9%          |
| Sub-total                                     | 3.5            | 0.5            | 0.0               | 3.9       | 5.2            | 0.1            | 0.0               | 5.3       | 33.9%           | 3.9            | 0.1            | 0.0               | 4.1       | -22.8%          |
| Deparmtment of History and Philosopy          |                |                |                   |           |                |                |                   |           |                 |                |                |                   |           |                 |
| HIST                                          | 0.0            | 13.4           | 0.0               | 13.4      | 0.0            | 11.6           | 0.0               | 11.6      | -13.4%          | 0.0            | 10.4           | 0.0               | 10.4      | -10.3%          |
| HUMA                                          | 3.8            | 0.0            | 0.0               | 3.8       | 4.4            | 0.0            | 0.0               | 4.4       | 15.8%           | 0.0            | 4.4            | 0.0               | 4.4       | 0.0%            |
| PHIL                                          | 5.8            | 0.0            | 0.0               | 5.8       | 5.0            | 0.0            | 0.0               | 5.0       | -13.8%          | 6.8            | 2.6            | 0.0               | 9.4       | 88.0%           |
| Sub-total                                     | 9.6            | 13.4           | 0.0               | 23.0      | 9.4            | 11.6           | 0.0               | 21.0      | -8.7%           | 6.8            | 17.4           | 0.0               | 24.2      | 15.2%           |
| Department of English and Foreign Language    |                |                |                   |           |                |                |                   |           |                 |                |                |                   |           |                 |
| ENGL                                          | 18.4           | 2.0            | 0.0               | 20.4      | 15.2           | 1.6            | 0.0               | 16.8      | -17.6%          | 14.8           | 1.0            | 0.0               | 15.8      | -6.0%           |
| SPAN                                          | 29.0           | 0.0            | 0.0               | 29.0      | 28.4           | 0.0            | 0.0               | 28.4      | -2.1%           | 23.4           | 3.0            | 0.0               | 26.4      | -7.0%           |
| Sub-total                                     | 47.4           | 2.0            | 0.0               | 49.4      | 43.6           | 1.6            | 0.0               | 45.2      | -8.5%           | 38.2           | 4.0            | 0.0               | 42.2      | -6.6%           |
| College of Arts and Humanities Totals         |                | 29.8           | 14.0              | 120.2     | 79.4           | 22.7           | 13.5              |           | -3.9%           | 63.7           | 32.2           | 9.0               |           | -9.2%           |

|                                           |       |       | College  | e of Scier | nce and N | lathemat | ics        |           |          |       |       |            |           |          |
|-------------------------------------------|-------|-------|----------|------------|-----------|----------|------------|-----------|----------|-------|-------|------------|-----------|----------|
|                                           | Lower | Upper | Graduate | Total FTE  | Lower     | Upper    | Graduate   | Total FTE | % change | Lower | Upper | Graduate   | Total FTE | % change |
| DISCIPLINE BY SCHOOL/DIVISION             | Level | Level | Level    | TOTAL      | Level     | Level    | Level      |           | in FTE   | Level | Level | Level      |           | in FTE   |
|                                           |       | Summe | er 2003  |            |           |          | Summer 200 | 4         |          |       |       | Summer 200 | 5         |          |
| Department of Biology                     |       |       |          |            |           |          |            |           |          |       |       |            |           |          |
| BIOL                                      | 11.5  | 2.9   | 0.0      |            | 13.6      | 0.0      | 0.0        | 13.6      | -5.6%    | 12.8  | 0.0   | 0.0        |           |          |
| BIPD                                      | 0.0   | 0.0   | 6.0      |            | 0.0       | 0.0      | 6.3        | 6.3       | 4.2%     | 0.0   | 0.0   | 3.5        |           | -44.09   |
| Sub-total                                 | 11.5  | 2.9   | 6.0      | 20.4       | 13.6      | 0.0      | 6.3        | 19.9      | -2.7%    | 12.8  | 0.0   | 3.5        | 16.3      | -17.99   |
| Department of Math and Computing          |       |       |          |            |           |          |            |           |          |       |       |            |           |          |
| CIS                                       | 0.0   | 0.0   | 0.0      |            | 3.2       | 0.0      | 0.0        | 3.2       | 100.0%   | 1.2   | 0.0   | 0.0        |           | -62.5%   |
| MATH                                      | 26.8  | 0.0   | 0.0      |            | 23.0      | 0.4      | 0.0        | 23.4      | -12.7%   | 15.6  | 0.0   | 0.0        |           | -33.3%   |
| Sub-total                                 | 26.8  | 0.0   | 0.0      | 26.8       | 26.2      | 0.4      | 0.0        | 26.6      | -0.7%    | 16.8  | 0.0   | 0.0        | 16.8      | -36.89   |
| Department of Physical Sciences           |       |       |          |            |           |          |            |           |          |       |       |            |           |          |
| CHEM                                      | 11.7  | 0.0   | 0.0      | 11.7       | 11.7      | 0.0      | 0.0        | 11.7      | 0.0%     | 18.1  | 0.0   | 0.0        | 18.1      | 54.5%    |
| ES                                        | 2.7   | 0.0   | 0.0      | 2.7        | 2.0       | 0.0      | 0.0        | 2.0       | -26.8%   | 1.7   | 0.0   | 0.0        | 1.7       | -13.3%   |
| GEOG                                      | 0.0   | 0.0   | 0.0      |            | 0.0       | 0.0      | 0.0        | 0.0       | N/A      | 0.8   | 0.0   | 0.0        |           |          |
| PSCI                                      | 5.3   | 0.0   | 0.0      | 5.3        | 2.1       | 0.0      | 0.0        | 2.1       | -60.0%   | 4.8   | 0.0   | 0.0        | 4.8       | 125.0%   |
| Sub-total                                 | 19.8  | 0.0   | 0.0      | 19.8       | 15.9      | 0.0      | 0.0        | 15.9      | -19.9%   | 25.5  | 0.0   | 0.0        | 25.5      | 60.59    |
| Department of Nursing                     |       |       |          |            |           |          |            |           |          |       |       |            |           |          |
| NURN - On-line                            | 0.0   | 2.2   | 0.0      |            | 1.6       | 7.9      | 0.0        | 9.5       | 330.3%   | 1.3   | 7.1   | 0.0        | 8.4       | -11.3%   |
| NURS                                      | 10.4  | 12.0  | 0.0      |            | 7.1       | 17.2     | 0.0        | 24.3      | 8.6%     | 7.0   | 13.3  | 0.0        |           | -16.4%   |
| Sub-total                                 | 10.4  | 14.2  | 0.0      | 24.6       | 8.7       | 25.1     | 0.0        | 33.8      | 37.4%    | 8.3   | 20.4  | 0.0        | 28.7      | -15.0%   |
| College of Science and Mathematics Totals | 68.5  | 17.1  | 6.0      | 91.6       | 64.4      | 25.5     | 6.3        | 96.1      | 4.9%     | 63.4  | 20.4  | 3.5        | 87.3      | -9.2%    |
| <u> </u>                                  |       |       |          |            |           |          |            |           |          |       |       |            |           |          |
| Other                                     |       |       |          |            |           |          |            |           |          |       |       |            |           |          |
| CSEM                                      | 3.6   | 0.0   | 0.0      | 3.6        | 0.0       | 0.0      | 0.0        | 0.0       | -100.0%  | 0.0   | 0.0   | 0.0        | 0.0       | N/       |
| IDSA                                      | 0.0   | 1.0   | 0.0      |            | 0.0       | 0.4      | 0.0        | 0.4       | -60.0%   | 0.0   | 0.8   | 0.0        |           | 100.0    |
| Sub-total                                 | 3.6   | 1.0   |          |            |           | 0.4      | 0.0        |           | -91.3%   | 0.0   | 0.8   |            |           |          |
|                                           |       |       |          | •          |           |          |            |           |          |       |       | •          |           | •        |